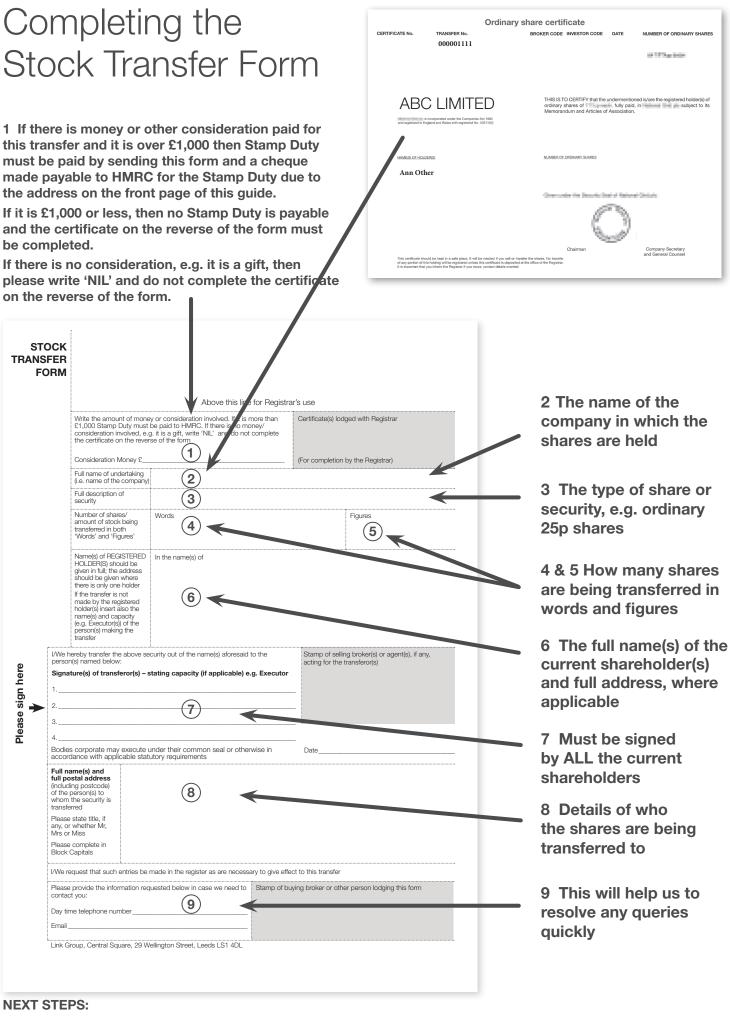

# A guide to transferring your shares

Please complete the blank Stock Transfer Form overleaf and send it to us with the share certificate(s) for the shares being transferred.

We will process the transfer and send a new share certificate to the new shareholder.

If you make a mistake on the form, simply put a line through the incorrect information, make the change in ink and initial the form next to the change. Please do not use correction fluid or adhesive labels.

If you do not have the share certificate(s) or have any queries, please contact us on the telephone number which appears on the enclosed correspondence.

#### **IMPORTANT**

YOU MUST ENCLOSE THE SHARE CERTIFICATE(S)
WHEN RETURNING THE
STOCK TRANSFER FORM
TO LINK GROUP, OR WE
WILL NOT BE ABLE TO
PROCESS THE TRANSFER.

If you need any further information about Stamp Duty and whether or not it needs to be paid for the transfer you want to do, you can refer to the HM Revenue & Customs (HMRC) website below:

Either - send this form and a cheque for Stamp Duty to HMRC, who will return the 'stamped' form to you. Then send the stamped form and the share certificate(s) to Link Group.

Or - if there is no Stamp Duty payable, send the form and the share certificate(s) to Link Group.

### **TRANSFER FORM**

#### Above this line for Registrar's use

|                                                                                |                                                                                                                                                                                                                                                                            |                                                        | ŭ                                    |                                  |                                                    |
|--------------------------------------------------------------------------------|----------------------------------------------------------------------------------------------------------------------------------------------------------------------------------------------------------------------------------------------------------------------------|--------------------------------------------------------|--------------------------------------|----------------------------------|----------------------------------------------------|
|                                                                                | Write the amount of mone £1,000 Stamp Duty must consideration involved, e.g the certificate on the reverse                                                                                                                                                                 | ney/                                                   | Certificate(s) lodged with Registrar |                                  |                                                    |
|                                                                                | Consideration Money £                                                                                                                                                                                                                                                      |                                                        |                                      |                                  |                                                    |
|                                                                                | Full name of undertaking (i.e. name of the company)                                                                                                                                                                                                                        |                                                        |                                      |                                  |                                                    |
|                                                                                | Full description of security                                                                                                                                                                                                                                               |                                                        |                                      |                                  |                                                    |
|                                                                                | Number of shares/<br>amount of stock being<br>transferred in both<br>'Words' and 'Figures'                                                                                                                                                                                 | Words                                                  |                                      |                                  | Figures                                            |
|                                                                                | Name(s) of REGISTERED HOLDER(S) should be given in full; the address should be given where there is only one holder. If the transfer is not made by the registered holder(s) insert also the name(s) and capacity (e.g. Executor(s)) of the person(s) making the transfer. | In the name(s) of                                      |                                      |                                  |                                                    |
| <ul><li>Signa</li><li>1</li><li>2</li></ul>                                    | n(s) named below:<br>ture(s) of transferor(s) - s                                                                                                                                                                                                                          | curity out of the name(s) aforesaid t                  | g. Executor                          | Stamp of sellin acting for the t | ng broker(s) or agent(s), if any,<br>rransferor(s) |
| 4                                                                              |                                                                                                                                                                                                                                                                            |                                                        |                                      |                                  |                                                    |
|                                                                                | s corporate may execute u<br>dance with applicable statu                                                                                                                                                                                                                   | ınder their common seal or other<br>utory requirements | wise in                              | Date                             |                                                    |
| full po<br>(includ<br>of the<br>whom<br>transfe<br>Please<br>any, or<br>Mrs or | state title, if whether Mr,                                                                                                                                                                                                                                                |                                                        |                                      |                                  |                                                    |
|                                                                                | '                                                                                                                                                                                                                                                                          | made in the register as                                | on to since -4                       | at to this transfer              |                                                    |
|                                                                                |                                                                                                                                                                                                                                                                            | made in the register as are necessa                    | ;                                    |                                  | or paron ladging this form                         |
| Please provide the information requested below in case we need to contact you: |                                                                                                                                                                                                                                                                            |                                                        | Starrip or buy                       | ying broker or othe              | or person roughly this form                        |
| Day time telephone number                                                      |                                                                                                                                                                                                                                                                            |                                                        |                                      |                                  |                                                    |
| Email_                                                                         |                                                                                                                                                                                                                                                                            |                                                        |                                      |                                  |                                                    |

Link Group, Central Square, 29 Wellington Street, Leeds LS1 4DL